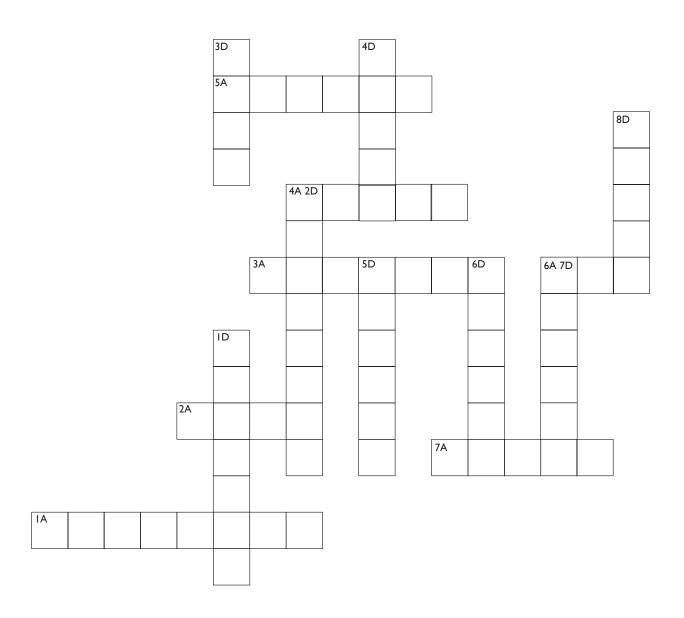

## Air Quality Crossword Puzzle

## **Directions**

Fill in the crossword puzzle with your answers to the questions below.

| Across                                                                                                      |
|-------------------------------------------------------------------------------------------------------------|
| IA. What we call the air when it is dirty from things like dust, soot, or chemicals.                        |
| 2A. In addition to power plants and factories, these moving things that take us places can pollute the air. |
| 3A. Tell an adult if you find it harder toon a day when the air is polluted.                                |
| 4A. Forestcan pollute the air.                                                                              |
| 5A. The name of the Web site where the Air Quality Index (AQI) can be found.                                |
| 6A. We need to breatheto live.                                                                              |
| 7A. The AQI color that means the air quality is "good."                                                     |
| Down                                                                                                        |
| ID. "AQI" is an acronym for the AirIndex.                                                                   |
| 2D. You might hear about the AQI on the TV, or see it in the newspaper, as part of the weather              |
| 3D. You might want to do this instead of run on days when the air is polluted.                              |
| 4D. If possible, find out whatthe AQI is for today and tomorrow.                                            |
| 5D. Air pollution can make this breathing problem worse.                                                    |
| 6D. Take itwhen you're outside when the air is polluted.                                                    |
| 7D. We breathe faster and more deeply when we'rethan when we're resting.                                    |

8D. Usually when the air is not polluted, the skies will appear \_\_\_\_\_.