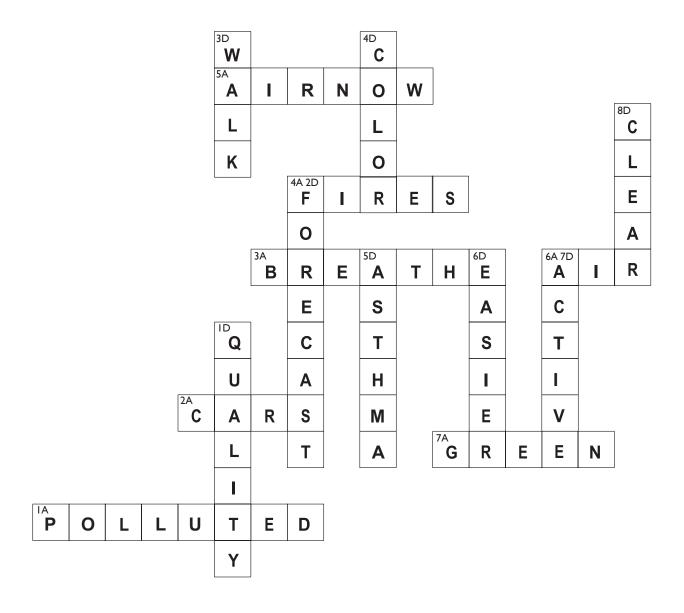

AQI on the TV, or see it in the newspaper, as part of the weather              |
| 3D. You might want to do this instead of run on days when the air is polluted.                              |
| 4D. If possible, find out whatthe AQI is for today and tomorrow.                                            |
| 5D. Air pollution can make this breathing problem worse.                                                    |
| 6D. Take itwhen you're outside when the air is polluted.                                                    |
| 7D. We breathe faster and more deeply when we'rethan when we're resting.                                    |

8D. Usually when the air is not polluted, the skies will appear \_\_\_\_\_.

## Air Quality Crossword Puzzle





## Answers to Air Quality Crossword Puzzle